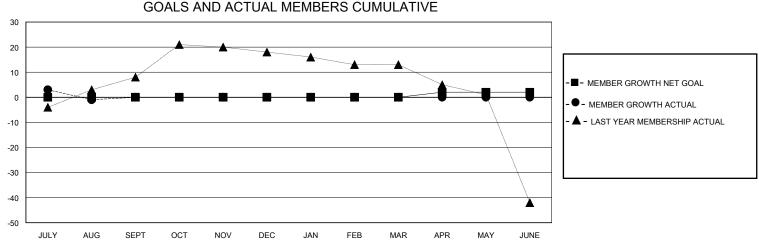

## District 25 C

Results as of: 8/31/2024

| GMT:          |               | GMT CA      |               |                       |                         |                         |                                                    |  |
|---------------|---------------|-------------|---------------|-----------------------|-------------------------|-------------------------|----------------------------------------------------|--|
| Clubs         |               |             |               | Members               |                         |                         |                                                    |  |
|               | RESULTS FOR   | R 2024-2025 |               | RESULTS FOR 2024-2025 |                         |                         |                                                    |  |
| QUARTER       | NEW CLUB GOAL | NEW CLUBS   | DROPPED CLUBS | QUARTER MEM           | IBER GROWTH NET<br>GOAL | MEMBER GROWTH<br>ACTUAL | DROPPED<br>MEMBERS ACTUAL<br>(including transfers) |  |
| JULY/AUG/SEPT | 0             | 0           | 0             | JULY/AUG/SEPT         | 0                       | 15                      | 12                                                 |  |
| OCT/NOV/DEC   | 1             | 0           | 0             | OCT/NOV/DEC           | 0                       | 0                       | 0                                                  |  |
| JAN/FEB/MAR   | 0             | 0           | 0             | JAN/FEB/MAR           | 0                       | 0                       | 0                                                  |  |
| APR/MAY/JUNE  | 0             | 0           | 0             | APR/MAY/JUNE          | 2                       | 0                       | 0                                                  |  |