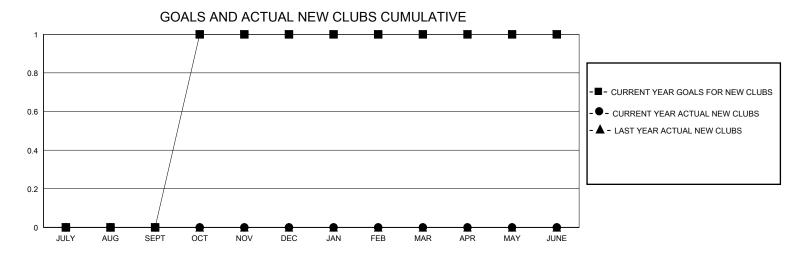

## District 25 C

Results as of: 8/31/2024

| GMT:          |               | GMT CA      |               |                       |                         |                         |                                                    |  |
|---------------|---------------|-------------|---------------|-----------------------|-------------------------|-------------------------|----------------------------------------------------|--|
| Clubs         |               |             |               | Members               |                         |                         |                                                    |  |
|               | RESULTS FOR   | R 2024-2025 |               | RESULTS FOR 2024-2025 |                         |                         |                                                    |  |
| QUARTER       | NEW CLUB GOAL | NEW CLUBS   | DROPPED CLUBS | QUARTER MEM           | IBER GROWTH NET<br>GOAL | MEMBER GROWTH<br>ACTUAL | DROPPED<br>MEMBERS ACTUAL<br>(including transfers) |  |
| JULY/AUG/SEPT | 0             | 0           | 0             | JULY/AUG/SEPT         | 0                       | 15                      | 12                                                 |  |
| OCT/NOV/DEC   | 1             | 0           | 0             | OCT/NOV/DEC           | 0                       | 0                       | 0                                                  |  |
| JAN/FEB/MAR   | 0             | 0           | 0             | JAN/FEB/MAR           | 0                       | 0                       | 0                                                  |  |
| APR/MAY/JUNE  | 0             | 0           | 0             | APR/MAY/JUNE          | 2                       | 0                       | 0                                                  |  |